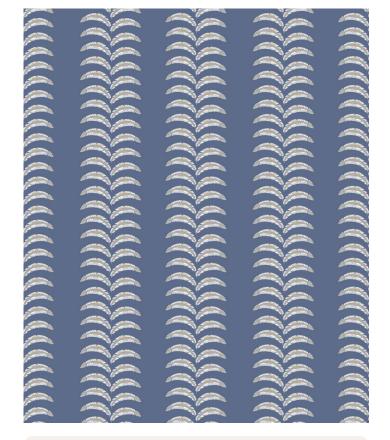

The Travelling Vine wallpaper from Maeve Oliver's Sabi Sands collection features repeating columns of the iconic fan-shaped leaves from the plant of the same name. The traveller's palm has long been revered as a symbol of good fortune, peace and protection on journeys. Bring a touch of nature and good luck to your interior with this beautifully simple design, available in five stunning colourways.