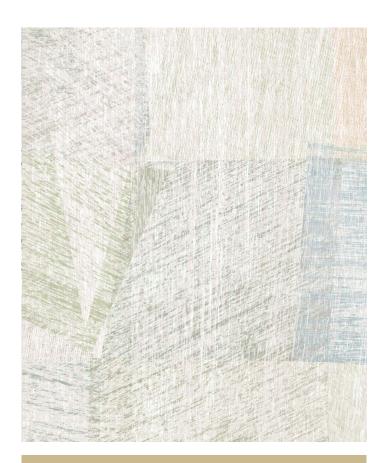

# Refraction Wallpaper

Refraction wallpaper features abstract geometric shapes in soft greys, pale golds, pinks and mauve. The result is a subtle, neutral and unobtrusive wallpaper offering a timeless elegance to any space, reflecting just a hint of colour.