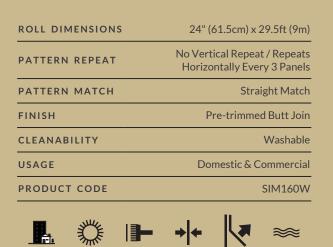

Designed as panels that are 117.62 (300cm) high x 242 (61.5cm) wide

Each roll comes with 3 panels.

To view more neutral wallpapers like our Refraction Design or to simply be inspired by some amazing interiors, follow our <a href="Instagram">Instagram</a>. It's packed full of striking images and sensational ideas.

Made to order. Ships in 4-5 days

**Note:** Samples are provided for review of the material, pattern scale and print technique—they are not intended to be used for colour matching purposes. There can be slight shifts in colour between runs, so your wallpaper may vary slightly from sample colouring.

Please ensure that you order the correct amount as we do not guarantee that rolls printed in different batches will be an exact match.