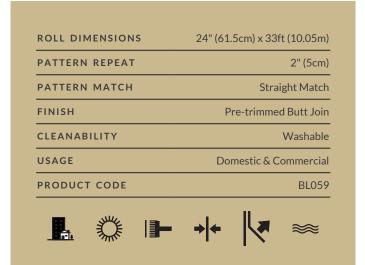

## Non-woven wallpaper advantages The most user-friendly wallpaper on the market.

- Sourced from FSC Certified Forests and printed with water-based ink. Non-wovens are earth friendly, and totally 100% vinyl-free.
- Fire rated Milton & King wallpaper has obtained a Class A? Group 1
   Fire rating. Meaning they are ideal for both commercial and domestic applications.
- Breathable Non woven wallpapers are breathable, helping them endure mould and mildew conditions. Thus, perfect to decorate bathrooms, kitchens and laundries.
- Paste-The-Wall Made from both natural and non-porous synthetic fibres. These wallpapers will not absorb moisture from the adhesive.
   Simply apply the paste directly to the wall. The paper will not expand or contract with no booking time required.
- Butt Join Also known as a butted seam. The wallpaper rolls are finished precisely to have no overlap. Meaning the panels simply butt up to each other for ease of installation.
- Cleanable Dirt, dust and other marks can be simply cleaned using a damp cloth with soapy water.
- Durable The Milton & King designer wallpapers are also heard wearing and tear-resistant. This is a great advantage as the wallpapers will not get torn during installation or removal.
- Easy to Remove Once completely dry, non-woven wallpapers will
  come off easily. It should come down in full sheets with no need for the
  dreaded steamer or water. Without causing any damage to the walls
  upon their removal
- Roll Size 24" wide x 33' long. Our rolls are the equivalent to a US double roll providing 65 square feet per roll.