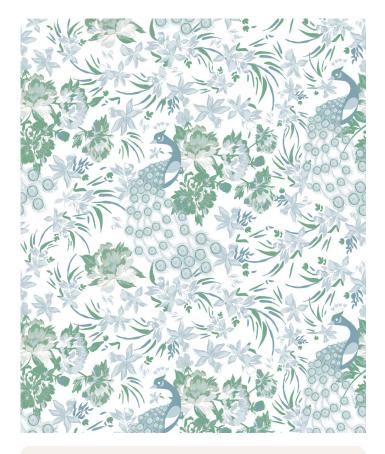

# Peonies & Peacocks Wallpaper

Inspired in part by the Chinoiserie and Rococo styles popularized in Europe in the late 16th and 17th centuries, the Peonies & Peacocks design from Maeve Oliver's Jewel collection is a wonderfully intricate artwork featuring charming peacocks nestled amongst various plant life. The gorgeous scrolling curves of the vines and florals create the illusion of motion, while the intricate details create a sense of intimacy, making this design the perfect addition to both small and large spaces.