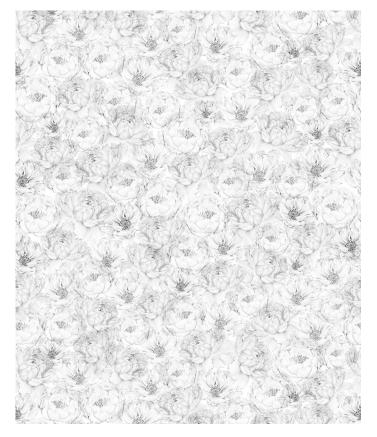

To view more designer wallpapers like the Peonies & Anemones Design, or to simply be inspired by some amazing interiors, interior designers or installations, follow our <a href="Instagram">Instagram</a>. It's packed full of striking images and sensational wallpaper ideas.

applications and the home handyman to professional installer

Made to order. Ships in 4-5 days

**Note:** Samples are provided for review of the material, pattern scale and print technique—they are not intended to be used for colour matching purposes. There can be slight shifts in colour between runs, so your wallpaper may vary slightly from sample colouring.

Please ensure that you order the correct amount as we do not guarantee that rolls printed in different batches will be an exact match.



ROLL DIMENSIONS

24" (61.5cm) x 33ft (10.05m)

PATTERN REPEAT

24" (61.5cm)

PATTERN MATCH

Straight Match

FINISH

Pre-trimmed Butt Join

CLEANABILITY

Washable

USAGE

Domestic & Commercial

PRODUCT CODE

WR001CH

# MILTON & KING

GENERAL ENQUIRIES, ORDER & PRODUCTS

**+441895746596** 

4pm – 8pm / Mon – Fri support@miltonandking.com staging.miltonandking.com/uk

# Non-woven Wallpaper

### CERTIFICATIONS

This wallpaper has obtained the following Fire and Flammability classifications.

### North America

"Class A" for ASTM Designation E84-15a. Comparable to UL 723, ANSI/NFPA No. 255 & UBC No. 8-1.

## **Building Codes Cited:**

National Fire Protection Association, ANSI/NFPA No. 101, "Life Safety Code". International Building Code, Chapter 8, Interior Finishes, Section 803

## Australi