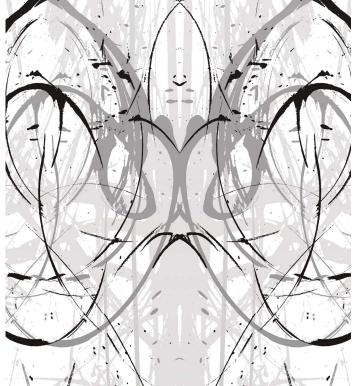

# Penthu Wallpaper Penthu wallpaper features bold black and grey lines that sweep dramatically over a crisp white surface. Combining the organic hand-drawn mark within a formal pattern creates a showstopping background. This black & white wallpaper is contemporary and stunning, perfect for a sophisticated bedroom or luxurious bathroom. Designed as panels that are 117.62 (300cm) high x 242 (61.5cm) wide Each roll comes with 3 panels.