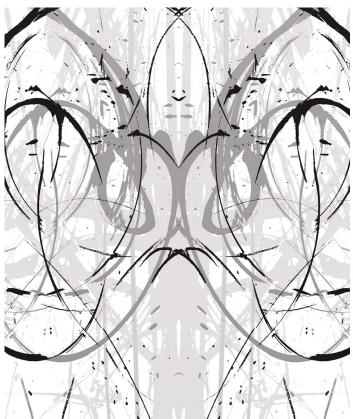

# Penthu Wallpaper Penthu wallpaper features bold black and grey lines that sweep dramatically over a crisp white surface. Combining the organic hand-drawn mark within a formal pattern creates a showstopping background. This black & white wallpaper is contemporary and stunning, perfect for a sophisticated bedroom or luxurious bathroom. Designed as panels that are 117.62 (300cm) high x 242 (61.5cm) wide Each roll comes with 3 panels.