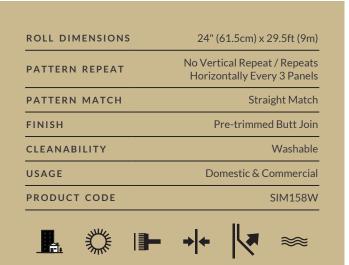

# Penthu Wallpaper Penthu wallpaper features bold black and grey lines that sweep dramatically over a crisp white surface. Combining the organic hand-drawn mark within a formal pattern creates a showstopping background. This black & white wallpaper is contemporary and stunning, perfect for a sophisticated bedroom or luxurious bathroom. Designed as panels that are 117.62 (300cm) high x 242 (61.5cm) wide Each roll comes with 3 panels.