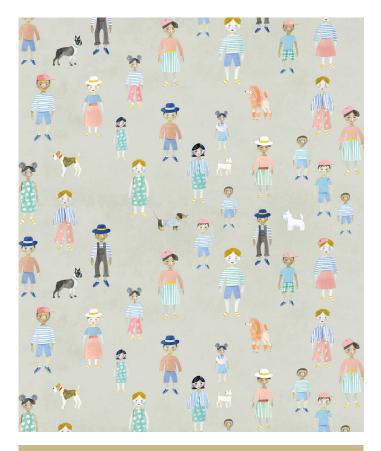

# Paper Dolls Wallpaper

Paper Dolls Wallpaper features all sorts of people dressed up in different outfits. What started as a fun little project between the artist, Bethany Linz, and her three year old son, ended up being a fun wallpaper design showing people styled in different hats, dresses, pants, tops and shoes. This would be a perfect design for a kids room for both boys and girls alike.