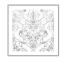

# Menna Wallpaper

Menna is a contemporary wallpaper design that draws its inspiration from the art of ancient calligraphers. Their bamboo pen and ink marks swirl across the surface to create this stunning repeat. This design gets lighter towards the top, adding a feeling of height to a space.