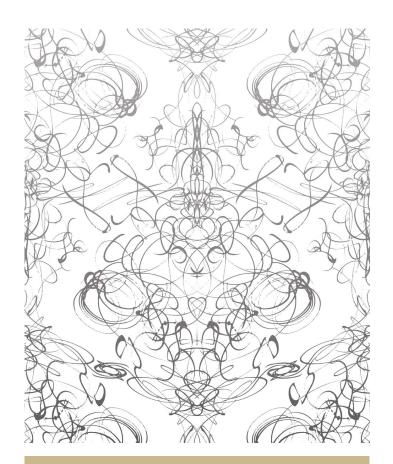

# Menna Wallpaper

Menna is a contemporary wallpaper design that draws its inspiration from the art of ancient calligraphers. Their bamboo pen and ink marks swirl across the surface to create this stunning repeat. This design gets lighter towards the top, adding a feeling of height to a space.