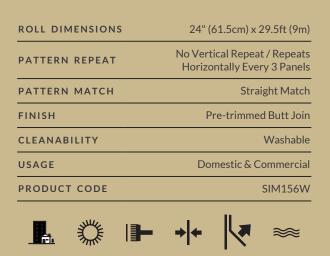

Designed as panels that are 117.62 (300cm) high x 242 (61.5cm) wide

Each roll comes with 3 panels.

To view more contemporary wallpapers like our Menna Design or to simply be inspired by some amazing interiors, follow our <a href="Instagram">Instagram</a>. It's packed full of striking images and sensational ideas.

Made to order. Ships in 4-5 days

**Note:** Samples are provided for review of the material, pattern scale and print technique—they are not intended to be used for colour matching purposes. There can be slight shifts in colour between runs, so your wallpaper may vary slightly from sample colouring.

Please ensure that you order the correct amount as we do not guarantee that rolls printed in different batches will be an exact match.