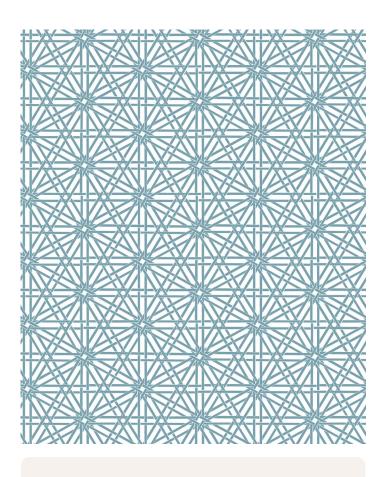

# Marrakesh Wallpaper

The Marrakesh wallpaper from Maeve Oliver is a geometric, tilelike pattern inspired by the elegant riads of Morocco. The interior gardens and courtyards are a staple of early Islamic architecture, characterized by geometric shapes and symmetry. Forming part of the Jewel collection, Marrakesh is timeless in its simplicity, and will instantly transform any interior into an elegant and balanced space.