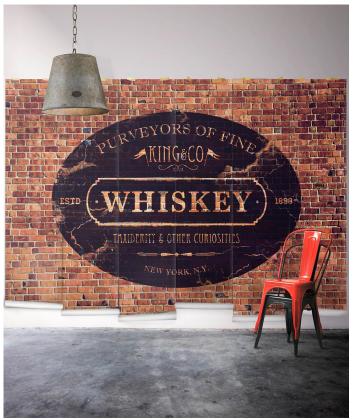

Design, or to simply be inspired by some amazing interiors, interior designers or installations, follow our Instagram. It's packed full of striking images and sensational wallpaper ideas.

Made to order. Ships in 4-5 days

Note: Samples are provided for review of the material, pattern scale and print technique—they are not intended to be used for colour matching purposes. There can be slight shifts in colour between runs, so your wallpaper may vary slightly from sample colouring.



PATTERN MATCH Straight Match FINISH Pre-trimmed Butt Join CLEANABILITY Washable USAGE Domestic & Commercial PRODUCT CODE WRM350BA

# MILTON & KING

GENERAL ENQUIRIES, ORDER & PRODUCTS

**+441895746596** 

4pm - 8pm / Mon - Fri support@miltonandking.com staging.miltonandking.com/uk

# Non-woven Wallpaper

### CERTIFICATIONS

This wallpaper has obtained the following Fire and Flammability classifications.

### North America

"Class A" for ASTM Designation E84-15a. Comparable to UL 723, ANSI/NFPA No. 255 & UBC No. 8-1.

## **Building Codes Cited:**

National Fire Protection Association, ANSI/NFPA No. 101, "Life Safety Code". International Building Code, Chapter 8, Interior Finishes, Section 803

## Australia & New Zealand

"Group 1" for AS/NZS Standards: AS/NZS 3837:1998 The Building Code o