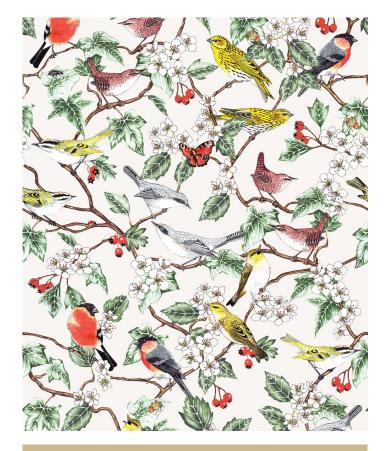

# Hawthorn Wallpaper

A celebration of English Garden birds illustrated by <u>Jacqueline</u> <u>Colley</u> featuring blossoms and climbers and a plethora of creatures including ladybugs, peacock butterflies and Bullfinches. Bring your interior to life with this organic spring blossom design. Manufactured on a hard-wearing non woven, this easy to install wallpaper is ideally suited to both commercial and residential installations.