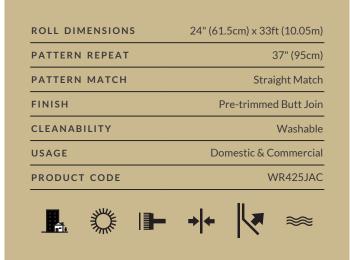

Non-woven wallpaper advantages
The most user-friendly wallpaper on the market.

- Sourced from FSC Certified Forests and printed with water-based ink.
   Milton & King's wallpapers are of the highest quality, are environmentally friendly, and totally 100% vinyl-free.
- Breathable These high quality wallpapers are breathable, helping them endure mould and mildew conditions. Thus, perfect to decorate bathrooms, kitchens and laundries.
- Paste-The-Wall Made from both natural and non-porous synthetic fibres. These non-woven wallpapers will not absorb moisture from the adhesive. Simply apply the paste directly to the wall. The paper will not expand or contract with no booking time required.
- The wallpaper rolls are finished precisely to have no overlap. Meaning the panels simply butt up to each other for ease of installation.
- Cleanable Dirt, dust and other marks can be simply cleaned using a damp cloth with soapy water.
- Durable Our designer wallpapers are also heard wearing and tearresistant. This is a great advantage as the wallpapers will not get torn during installation or removal.
- Easy to Remove Once completely dry, non-woven wallpapers will come off easily. It should come down in full sheets with no need for the dreaded steamer or water. Without causing any damage to the walls upon their removal
- Roll Size 24" wide x 33' long. Our rolls are the equivalent to a US double roll providing 65 square feet per roll.