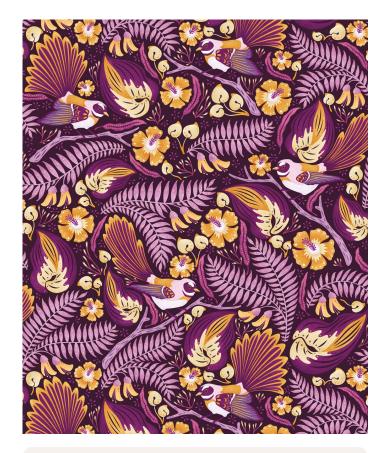

Kowhai flowers are the first sign of spring in New Zealand and always attract a multitude of birds which feeds on its nectar. Fantails are curious little creatures which remind us to always keep exploring. Seeing a Fantail can be a gentle reminder that it feels good to try something new from time to time.