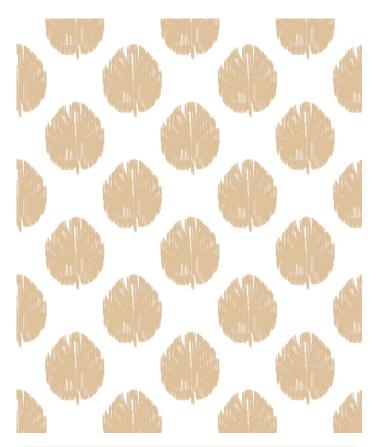

## Fans Wallpaper

A simple and subtle design, Fans wallpaper from Maeve Oliver is an easy way to transform your interior without overwhelming the room. The alternating motifs create a relaxed geometric pattern that is perfectly complemented by the soft, natural colours of the  $design. \ This \ wall paper \ will \ suit \ both \ residential \ and \ commercial$ interiors, and its simplicity will invoke a sense of calm in any space.