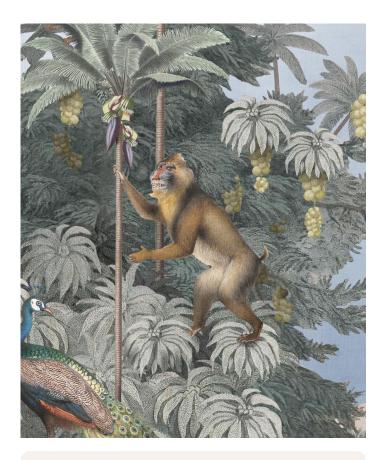

## Eden Mural

The Eden mural is an ode to the beauty of the natural world. Immerse yourself in the awe-inspiring wonders of a divine paradise. This breathaking mural transports you to a realm where tropical and exotic flora flourish in perfect hamony. The idyllic sanctuary features a tapestry of vibrant birds, playful monkeys and elegant and powerful wild creatures.