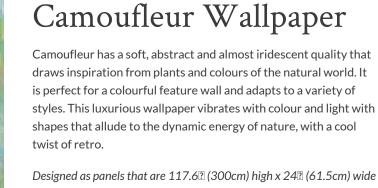

Each roll comes with 3 panels.

To view more abstract wallpapers like our Camoufleur Design or to simply be inspired by some amazing interiors, follow our <u>Instagram</u>. It's packed full of striking images and sensational ideas.

Made to order. Ships in 4-5 days

**Note:** Samples are provided for review of the material, pattern scale and print technique—they are not intended to be used for colour matching purposes. There can be slight shifts in colour between runs, so your wallpaper may vary slightly from sample colouring.

Please ensure that you order the correct amount as we do not guarantee that rolls printed in different batches will be an exact match.















## **MILTON & KING**

GENERAL ENQUIRIES, ORDER & PRODUCTS

+441895746596

4pm - 8pm / Mon - Fri support@miltonandk