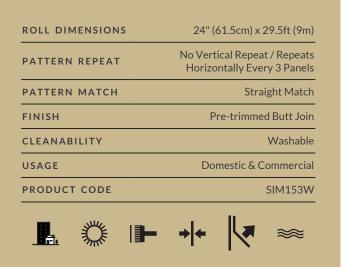

Non-woven wallpaper advantages
The most user-friendly wallpaper on the market.

- Sourced from FSC Certified Forests and printed with water-based ink.
   Milton & King Luxury Wallpapers are earth friendly, and totally 100% vinyl-free.
- Breathable Our high quality wallpapers are breathable, helping them endure mould and mildew conditions. Thus, perfect to decorate bathrooms, kitchens and laundries.
- Paste-The-Wall Made from both natural and non-porous synthetic fibres. These non-woven wallpapers will not absorb moisture from the adhesive. Simply apply the paste directly to the wall. The paper will not expand or contract with no booking time required.
- The wallpaper rolls are finished precisely to have no overlap. Meaning the panels simply butt up to each other for ease of installation.
- Cleanable Dirt, dust and other marks can be simply cleaned using a damp cloth with soapy water.
- Durable These designer wallpapers are also heard wearing and tearresistant. This is a great advantage as the wallpapers will not get torn during installation or removal.
- Easy to Remove Once completely dry, our high quality wallpapers will
  come off easily. It should come down in full sheets with no need for the
  dreaded steamer or water. Without causing any damage to the walls
  upon their removal
- Roll Size 24" wide x 33' long. Our rolls are the equivalent to a US double roll providing 65 square feet per roll.