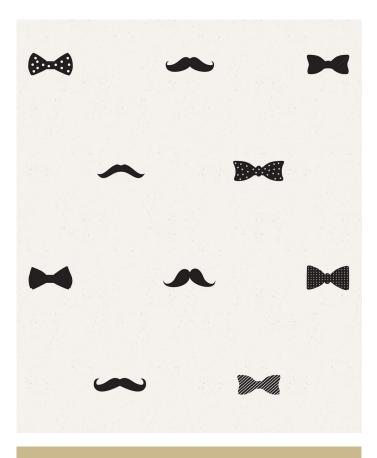

# Bow Ties & Moustaches Wallpaper

A truly Hipster inspired wallpaper. The cute little bow ties & moustaches of this wallpaper and perfect for your little trendsetters bedroom. Great for all ages, this wallpaper, (like a hipster's craft beer) only gets better with age.