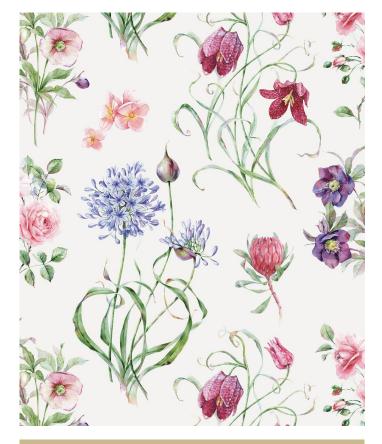

# Botanical Wallpaper

This bright and beautiful floral motif wallpaper, from Natalia, was inspired by an 18th Century French design, and is evocative of classic, European elegance. The amazing detail on these watercolour flowers will add a touch of natural elegance.