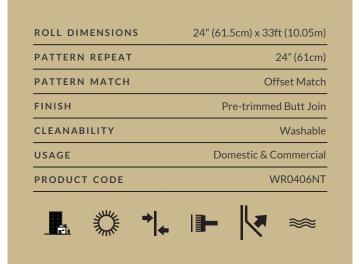

Non-woven wallpaper advantages
The most user-friendly wallpaper on the market.

- Sourced from FSC Certified Forests and printed with water-based ink.
   Milton & King's wallpapers are of the highest quality, are environmentally friendly, and totally 100% vinyl-free.
- Breathable These high quality wallpapers are breathable, helping them endure mould and mildew conditions. Thus, perfect to decorate bathrooms, kitchens and laundries.
- Paste-The-Wall Made from both natural and non-porous synthetic fibres. These non-woven wallpapers will not absorb moisture from the adhesive. Simply apply the paste directly to the wall. The paper will not expand or contract with no booking time required.
- The wallpaper rolls are finished precisely to have no overlap. Meaning the panels simply butt up to each other for ease of installation.
- Cleanable Dirt, dust and other marks can be simply cleaned using a damp cloth with soapy water.
- Durable Our designer wallpapers are also heard wearing and tearresistant. This is a great advantage as the wallpapers will not get torn during installation or removal.
- Easy to Remove Once completely dry, non-woven wallpapers will come off easily. It should come down in full sheets with no need for the dreaded steamer or water. Without causing any damage to the walls upon their removal
- Roll Size 24" wide x 33' long. Our rolls are the equivalent to a US double roll providing 65 square feet per roll.