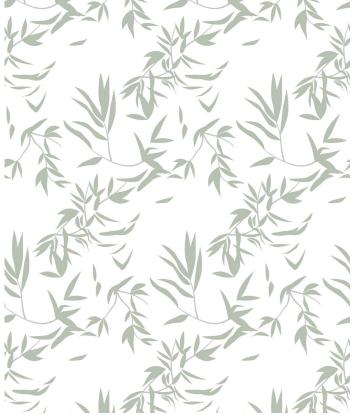

## Bamboo Leaves Wallpaper

The Bamboo Leaves Wallpaper design forms a part of Maeve Oliver's Ginger Jar collection, and is inspired by decorated jars from ancient China, hand-painted with intricate patterns, which have been used for centuries to both transport herbs or spices (hence the name) and as décor in the home. This design features the delicately intertwining branches and leaves of bamboo, which is a symbol of strength, flexibility, luck, and longevity. Bamboo Leaves Wallpaper would suit interiors looking for a subtle botanical feature, like entryways or foyers, and would pair well with similarly inspired décor.