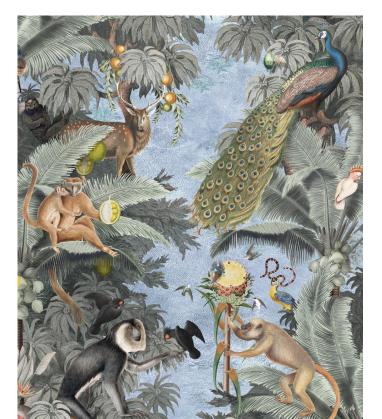

## Arcadia Wallpaper

Enter a world of playful mischief with the Arcadia design, which invites you to embrace your wild side. This captivating design brings to life the vibrant spirit of the jungle, with a delightful twist of quirky and unusual details. Look closely to uncover the truly unexpected: amongst lush foliage and towering palm trees, you will find eggs with wings, cheeky leopards, monkeys indulging in champagne and cigars – and more!