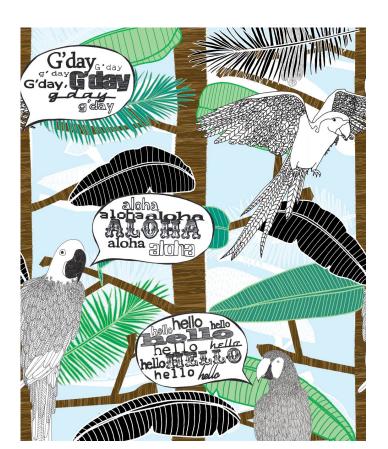

# Aloha Wallpaper

Aloha, G'day, Hello. A refreshing design, a summer vision, a cool breeze on a hot day. Re-create that relaxed holiday feeling with this stunning designer wallpaper.

To view more designer wallpapers like the Aloha design, or to simply be inspired by some amazing interiors, interior designers or installations, follow our <a href="Instagram">Instagram</a>. It's packed full of striking images and sensational wallpaper ideas.