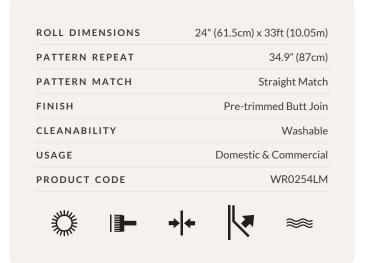

Non-woven wallpaper advantages
The most user-friendly wallpaper on the market.

- Sourced from FSC Certified Forests and printed with water-based ink.
   Milton & King's wallpapers are of the highest quality, are environmentally friendly, and totally 100% vinyl-free.
- Breathable These high quality wallpapers are breathable, helping them endure mould and mildew conditions. Thus, perfect to decorate bathrooms, kitchens and laundries.
- Paste-The-Wall Made from both natural and non-porous synthetic fibres. These non-woven wallpapers will not absorb moisture from the adhesive. Simply apply the paste directly to the wall. The paper will not expand or contract with no booking time required.
- All Milton & King wallpaper rolls are finished precisely to have no overlap. Meaning the panels simply butt up to each other for ease of installation.
- Cleanable Dirt, dust and other marks can be simply cleaned using a damp cloth with soapy water.
- Durable Our designer wallpapers are also heard wearing and tearresistant. This is a great advantage as the wallpapers will not get torn during installation or removal.
- Easy to Remove Once completely dry, non-woven wallpapers will come off easily. It should come down in full sheets with no need for the dreaded steamer or water. Without causing any damage to the walls upon their removal
- Roll Size 24" wide x 33' long. Our rolls are the equivalent to a US double roll providing 65 square feet per roll.