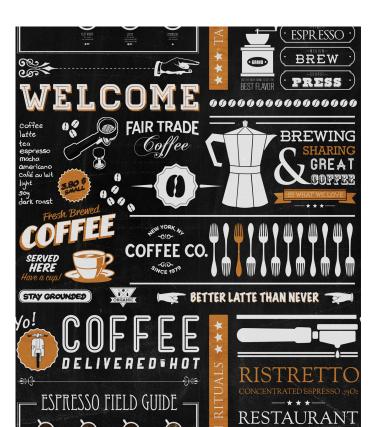

# Yo Coffee Wallpaper

A typographic homage to our favourite morning beverage, Yo Coffee is a superb designer wallpaper that looks equally effective in homes or commercial premises. The earthy tones of this coffee wallpaper are in keeping with the product it's inspired by. This will instantly create that hip and cool vibe that the trendiest coffee shops in the world are sporting right now. A superb cafe wallpaper.