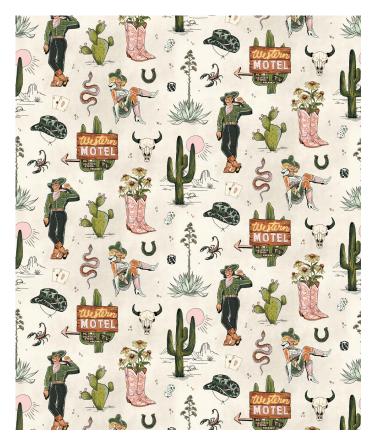

# Trail Tales Wallpaper

Trail Tales wallpaper is an evocative design that captures the very essence of exploration and adventure. The rugged, untamed trails and wide-open skies are filled with untold beauty, and this design perfectly captures the spirit of exploration and the challenges and serenity of a journey through these winding landscapes. Perfect for those who cherish adventure and the wonders of the wild frontier.