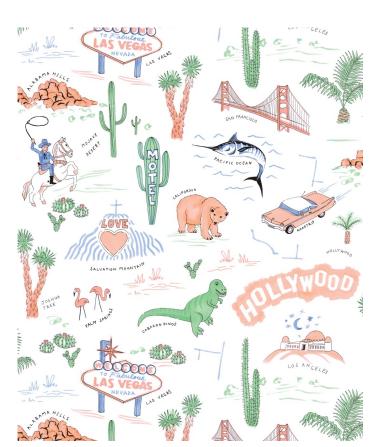

# The Road Trip Wallpaper

The Road Trip wallpaper encapsulates the romanticism of the American Road trip, with a retro feeling of 50's nostalgia coupled with quirky and fresh motifs. Illustrated by <u>Jacqueline Colley</u> to capture the highlights of her road trip across southern California and Nevada creating a fun to follow tourist map. A retro design that would suit a multitude of applications. Including commercial spaces such as a cafe or burger joint to the powder room.