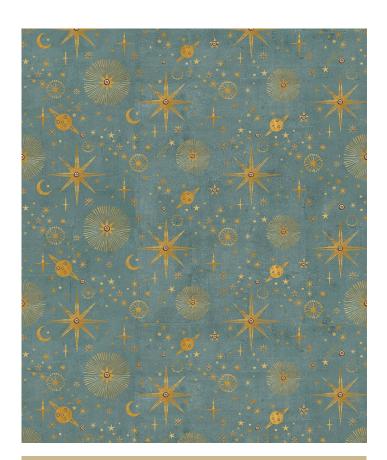

## The Milky Way Wallpaper The Milky Way Wallpaper from Bethany Linz is inspired by precious childhood memories of gazing up at the open sky, watching for shooting stars and mapping constellations with tiny fingers. Reminiscent of the stylised abbey ceilings, this design

features decorated stars of gold and silver twinkling across the open sky, recreating the beauty of our home galaxy to be enjoyed

Please ensure that you order the correct amount as we do not guarantee that rolls printed in different batches will be an exact match.