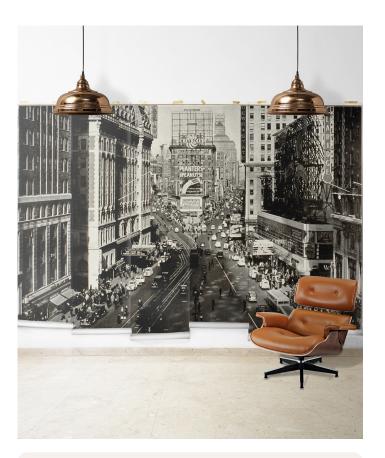

# The Crossroads Mural

An antique American scene, the Times Square New York mural captures the city in all its 1950's era beauty. A halftone dot print that captures the beacon of NYC during an unprecedented period of growth and prosperity.