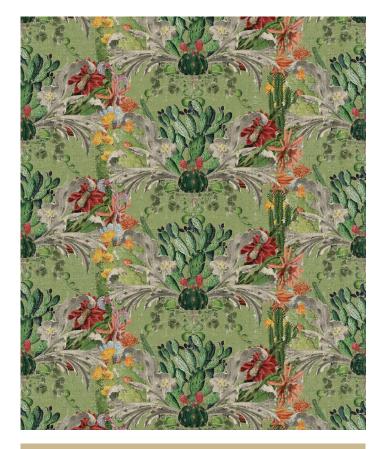

# Cactus Wallpaper (Simcox)

Originally inspired by 1950's printed linoleum, this cactus wallpaper design combines baroque lyricism with a floral motif. It is a coming together of different influences and eras, making it truly eclectic. Combining the romance of exotic lands and travel to places far away. The cactus flower symbolises warmth, protection, endurance and strength, not to mention great beauty. Cactus wallpaper Colors range from white through yellow and red to magenta. This is a European style paste-the-wall wallpaper.