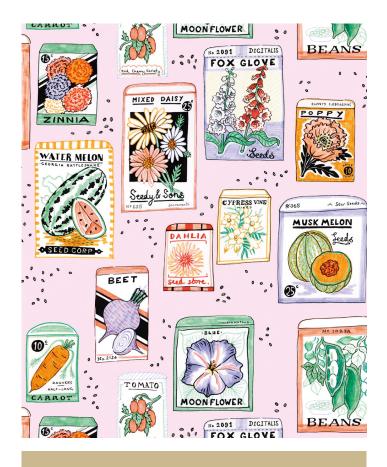

# Seed Packets Wallpaper

Seed Packets Wallpaper is a fun gardening graphic wallpaper design by <u>Jacqueline Colley</u>. Vintage graphics and pastel hues are combined with a dash of Warhol. It's a perfect wallpaper for those who love gardening and growing their own organic food. Colorfully displayed are seeds of carrots, daisies, watermelon, green beans and tomatoes.