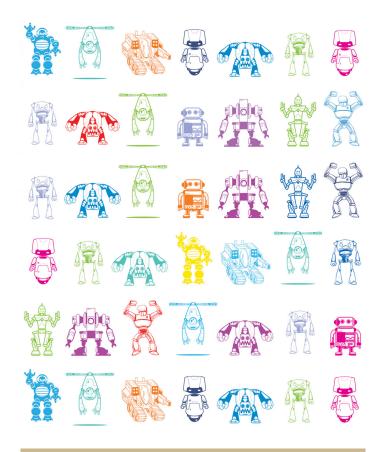

# Robots Wallpaper

Half man, half machine I am a robot! A robot kids wallpaper that would be ideal in a playroom. You could even Color in the wallpaper/robots with crayon if you fancy.