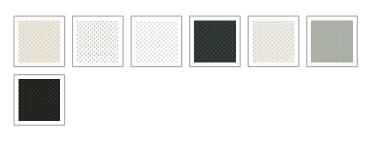

## Posey Wallpaper

Dainty florals dance elegantly across the wall in the Posey wallpaper, creating a sense of movement and grace. The hand-painted flowers are perfect for rooms that need to feel playful and light, while instilling a sense of classic romance. Mix and match with your favourite designs from the Palace Grove collection to create a harmonious sanctuary throughout your entire home. Ideal for anything from powder rooms to living spaces, this simple and stunning design is available in rich, dark hues and light neutrals to suit a range of interior styles.