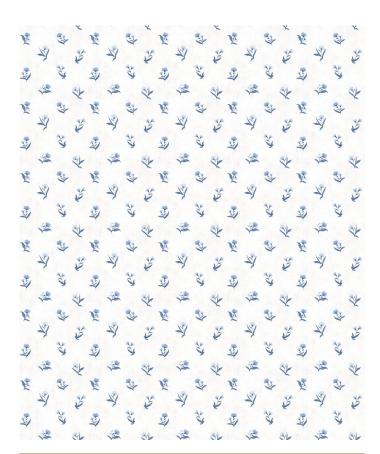

## Posey Wallpaper

Dainty florals dance elegantly across the wall in the Posey wallpaper, creating a sense of movement and grace. The hand-painted flowers are perfect for rooms that need to feel playful and light, while instilling a sense of classic romance. Mix and match with your favourite designs from the Palace Grove collection to create a harmonious sanctuary throughout your entire home. Ideal for anything from powder rooms to living spaces, this simple and stunning design is available in rich, dark hues and light neutrals to suit a range of interior styles.