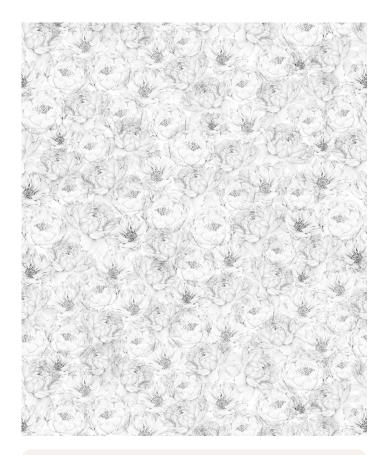

A stunning neutral white floral wallpaper. Designed to add texture and femininity to a fresh white space without commanding it.

Designed by the very clever Carmen Hui, a great wallpaper for subtle interiors – not too scary for those who are afraid of pattern or Color, and can add a beautiful softness to an otherwise stark white room. Manufactured on a hard wearing, non-woven, pastethe-wall wallpaper. Perfect for both domestic and commercial applications and the home handyman to professional installer alike.