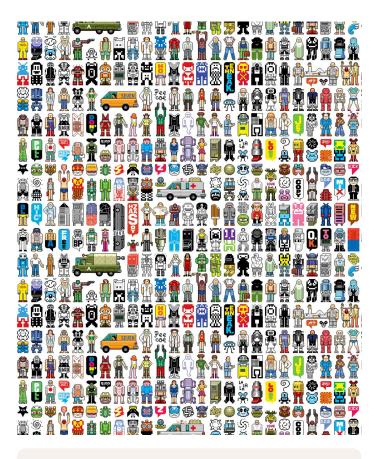

## Peecol Wallpaper

Peecol is a lineup of characters used by eBoy. Ranging from their most lurid of characters to their least threatening. It's a funky wallpaper for the adventurous. Let it be said that there's a lot of action going on here and some of it isn't completely above board!