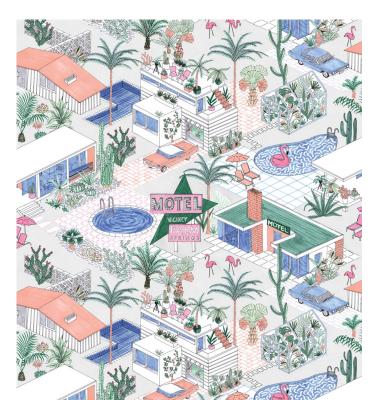

## Palm Springs Wallpaper

Palm Springs is a soft and feminine take on the geometric trend designed by <u>Jacqueline Colley</u>. A mid century urban scene and pastel hues are combined with a dash of Hockney; This designer wallpaper oozes vacay vibes and will transform any wall into a statement. A fun retro design that would suit a multitude of applications.