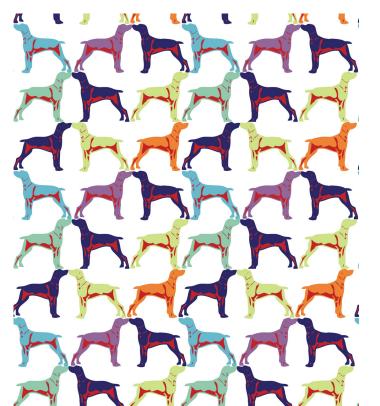

# Off the Leash Wallpaper

Off the Leash is about having a bit of fun. This dog wallpaper for walls is perfect for K9 lovers everywhere. Simple in its graphics, this quirky design is an entirely new take on geometric trends. Off the Leash knows that the buyer of this wallpaper already thinks outside the square!