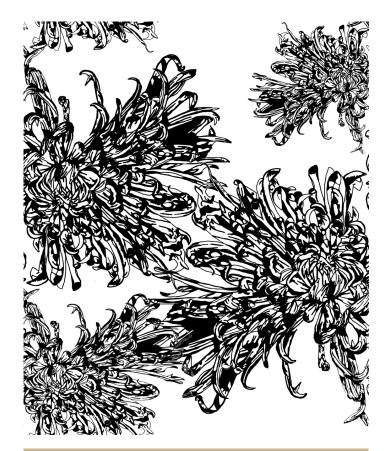

## Narnie Wallpaper

Narnie is a dramatic black and white wallpaper and the first ever Ella and Sofia wallpaper, this chrysanthemum flower design is a best seller that is chosen for its everlasting style. Named after the designer's great aunt, who loves all flowers, it is strong yet not overtly feminine.