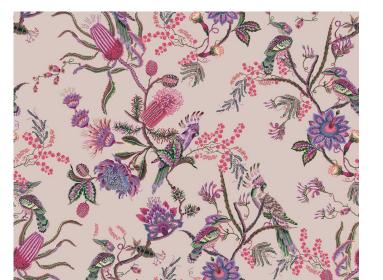

# Matilda Wallpaper

Matilda is a uniquely Australian designed floral wallpaper with a stylized decorative touch inspired by the William Morris era arts & craft movement. Matilda strikes the perfect balance between traditional inspiration and modern interpretation of iconic Australian floral and fauna beautifully hand illustrated by Sarah Gordon.