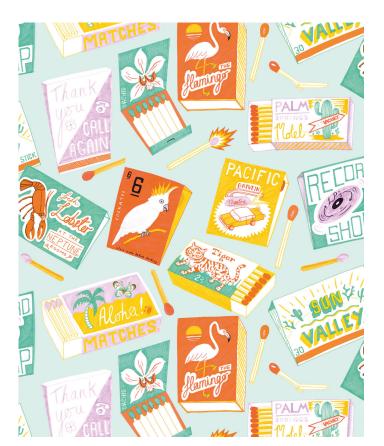

## Match Books Wallpaper

Match Books Wallpaper is a contemporary retro wallpaper design by Jacqueline Colley. It's nostalgic wallpaper featuring vintage matchbooks that makes you think of a diner on the roadside of Route 66 or an old smoke-filled casino on Fremont Street in Las Vegas. It's a modern take on the Americana trend that will add color and joy to any room, perfect in commercial spaces like a cocktail bar or burger joint.