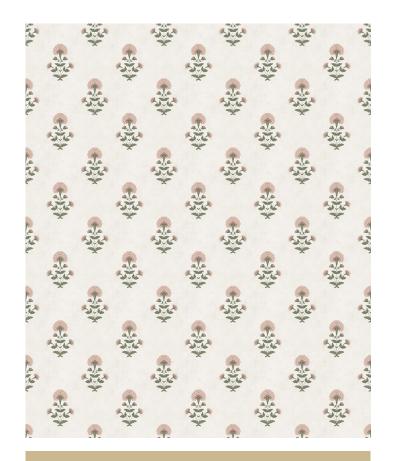

# Marigold Wallpaper

A simple, stunning repeat reminiscent of traditional woodblock prints, Marigold is the perfect small-scale floral to bring balance and symmetry to any interior. Effortlessly coordinating with other designs from the Palace Grove collection, Marigold can be used to create a cohesive, flowing sanctuary throughout any space.