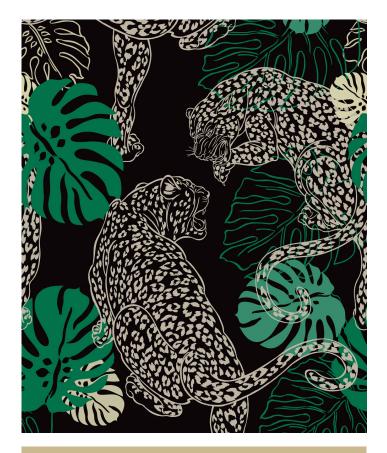

# Leopard Wallpaper

Leopard is our perfectly oversized Art Deco wallpaper design inspired by a vintage Valentino print, designed to leave an impression. One of the 'big cats', the leopard is instantly recognisable, and its presence instantly felt. This design depicts a pair of circling leopards creating a dynamic impact and a memorable encounter and doing so in opulent Art Deco elegance.