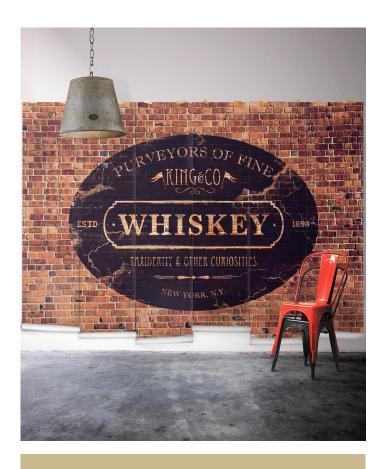

# King & Co. Whiskey Mural

Survived prohibition and the Great Depression and is still here to tell the tale! King & Co. Whiskey is vintage signage worn by the elements on a red brick backing now as a glorious wallpaper mural and would lovingly adorn the loneliest of walls. Perfect for adding a big slurp of masculinity or authenticity to a bar or den.