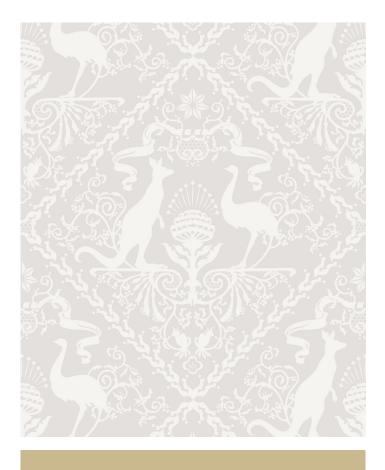

# In Australia We Trust Wallpaper

In Australia We Trust features a twist on the coat of arms from the land down under. This patriotic symbol features kangaroos, emus and cockatoos as well as other Australian national symbols.

# Non-woven Wallpaper