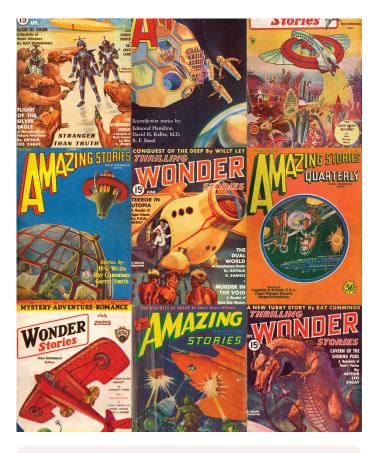

# Implausible Adventures Wallpaper

Compelling stories interstellar warfare and invasion, alien creatures from the deep corners of our universe and beyond! This humorous homage to science fiction can bring your home or business to life. This vintage comic book wallpaper is the perfect for your local comic book store or teenager's bedroom.