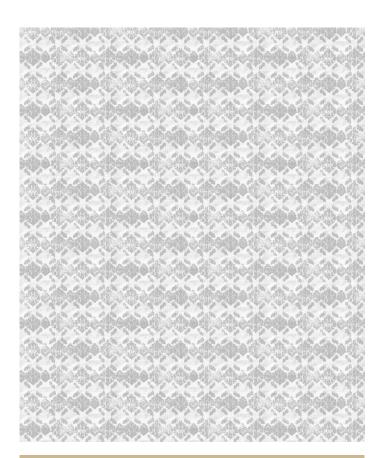

#### SHIBORI

# Ikat Wallpaper

Ikat Wallpaper was formed using a handmade stencil that was printed on leather using wax. The cracked wax formed a very informal resistance on the soft touch of the leather surface leaving a somewhat formal, elegant pattern with an aged and weathered finish. It is a great small-scale pattern that works well for bohemian interiors that like to mix and match patterns.