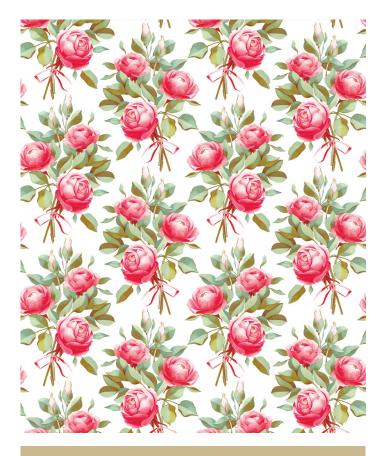

# Governors Rose Wallpaper

A gorgeous bouquet of roses that evokes the traditional English cottage garden. This dramatic floral wallpaper demonstrates the combined skill of the artist and the benefits of modern digital technology. The result is a fine art quality wallpaper that is as opulent as it is individual. An exclusive wall covering available in four unique Color-ways that blend bold and soft Colors that will enliven the home and bring the outside in. Manufactured on a hard wearing, non-woven, paste-the-wall wallpaper. Perfect for any domestic and commercial applications.