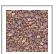

# Fungi Wallpaper

Fungi is a lovely vintage botanical design by Eloise Short. The design features incredible variations of Australian native mushrooms in different colors and forms. Fungi comes in 4 colorways including Latte, Ocean, Olive and Wine. It's a lighthearted wallpaper design for admirers of nature and lovers of mushrooms. The Fungi wallpaper would look perfect in a kitchen or playroom and offers a fun granny-chic aesthetic.