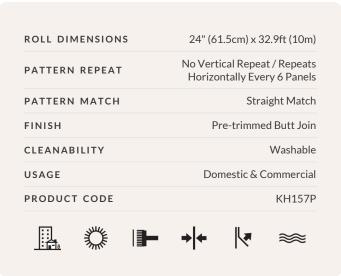

Designed as panels that are 129.62 (330cm) high x 242 (61.5cm) wide.

Eden Mural comes as as a two roll set (ROLL A & B). Each roll comes with 3 panels. The horizontal pattern will repeat every 6 panels. Install all of ROLL A, followed by all of ROLL B.

To calculate the amount you need, first make sure your walls are less than 1292 tall.

One set (two rolls) will cover 144? of wall width. Divide your total wall width in inches by 144?. This will give you the number of SETS you require. [ 200? ÷ 144? = 1.38 (2 sets) ]