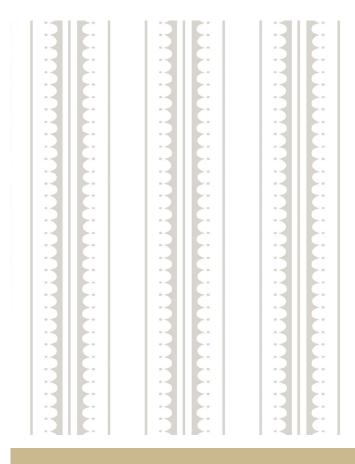

## Coquille Wallpaper

Coquille Wallpaper is the kissing cousin of La Grand Coquille Wallpaper. A simpler but no less charming scallop wallpaper ready to decorate every room in your home. A perfect way to add detail, structure and whimsy to any scenario with this clever combination of scallop and stripe – impossible not to love!

# Non-woven Wallpaper