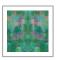

Camoufleur has a soft, abstract and almost iridescent quality that draws inspiration from plants and colors of the natural world. It is perfect for a colorful feature wall and adapts to a variety of styles. This energetic wallpaper vibrates with color and light with abstract shapes that allude to the dynamic energy of nature, with a cool twist of retro.