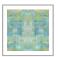

Camoufleur has a soft, abstract and almost iridescent quality that draws inspiration from plants and colors of the natural world. It is perfect for a colorful feature wall and adapts to a variety of styles. This energetic wallpaper vibrates with color and light with abstract shapes that allude to the dynamic energy of nature, with a cool twist of retro.