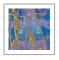

Camoufleur has a soft, abstract and almost iridescent quality that draws inspiration from plants and colors of the natural world. It is perfect for a colorful feature wall and adapts to a variety of styles. This energetic wallpaper vibrates with color and light with abstract shapes that allude to the dynamic energy of nature, with a cool twist of retro.