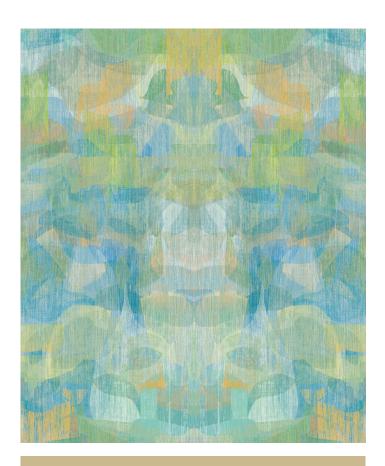

Camoufleur has a soft, abstract and almost iridescent quality that draws inspiration from plants and colors of the natural world. It is perfect for a colorful feature wall and adapts to a variety of styles. This energetic wallpaper vibrates with color and light with abstract shapes that allude to the dynamic energy of nature, with a cool twist of retro.