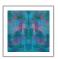

Camoufleur has a soft, abstract and almost iridescent quality that draws inspiration from plants and colors of the natural world. It is perfect for a colorful feature wall and adapts to a variety of styles. This energetic wallpaper vibrates with color and light with abstract shapes that allude to the dynamic energy of nature, with a cool twist of retro.