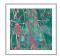

Camoufleur has a soft, abstract and almost iridescent quality that draws inspiration from plants and colors of the natural world. It is perfect for a colorful feature wall and adapts to a variety of styles. This energetic wallpaper vibrates with color and light with abstract shapes that allude to the dynamic energy of nature, with a cool twist of retro.