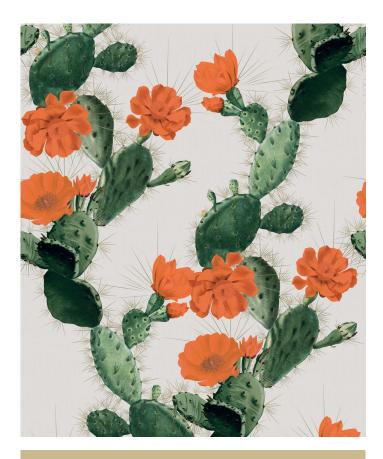

# Cactus Wallpaper

Many species of Cactus sprout magnificent colorful flowers and are decorated in splendid long sharp spines. This alluring cactus wallpaper perfectly captures that stunning raw beauty and generously transfers it to your interior. KH captures the uniqueness of this spiny plant and presents it as a stylised design of flower spins and flesh – pure raw cactus beauty.