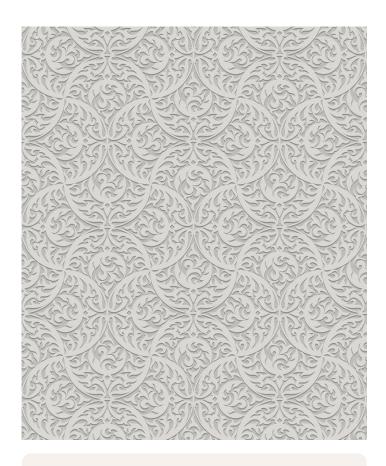

# Butan Wallpaper

South East Asian designs are beautifully exotic and often culturally significant reflecting their heritage. Butan is an exotic wallpaper inspired by the rich pool of Southeast Asian heritage arts that will add oriental exoticness to any interior space. Part of the new "Voyage" collection. A range of wallpapers Inspired by exotic places and spaces with unique cultural significance brought together by the universal language of beauty and harmony.