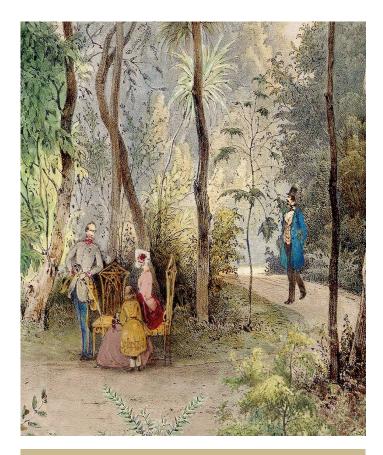

# **Botanical Gardens Mural**

The Botanical Gardens mural is a reimagining of an original 18th century artwork from an unknown artist, transformed into a glorious haven that reminds designer Bethany Linz of her escapes to the Royal Botanic Garden in Sydney during the height of the COVID-19 pandemic. The design is highlighted by delicate foliage, perfectly manicured paths and a few guests enjoying the serenity of the stunning gardens.

Designed as panels that are 129.92  $\ensuremath{\mathbbmath$\mathbbms$}$  (330cm) high x 24  $\ensuremath{\mathbbms}$  (61.5cm) wide.

Each roll comes with 3 panels. The horizontal pattern will repeat every 3 panels.